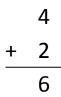

# Addition (Word Problems)

Q1. Tina has 4 apples. Meena gave her 2 more. How many apples does Tina have now?

## Solution:

Q2. Ria has 7 cookies and Dia has 2 cookies. How many cookies do they have together?