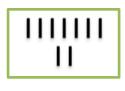

## Solution:

Q2. Ria has 7 cookies and Dia has 2 cookies. How many cookies do they have together?

#### Solution:

Q3. Timmy buys 4 pastries from one shop and 4 from another. How many pastries does he buy in all?